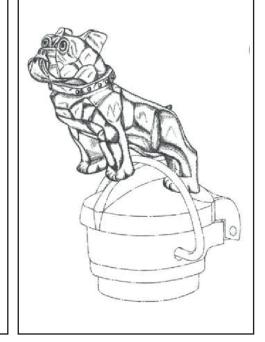

Environment

Recycle

Reuse

LR Electric

Energy

Mack

Bulldog Reduce Climate Clean

For nearly 90 years, every Mack truck has been built with its iconic bulldog hood ornament. In 2019, Mack launched a copper colored hood ornament to represent their electric trucks. Color the bulldog in special earth day colors.